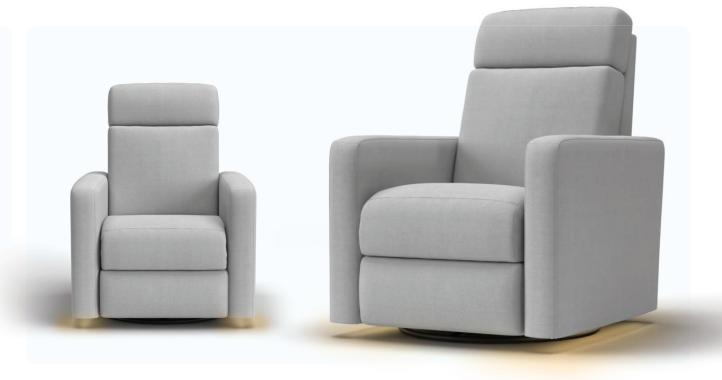

## JOY

The Joy lounge chair includes a powered recliner & headrest (with additional manual adjustment), a rocking swivel base, USB ports for charging and a night light for extra accessibility.

**POWER** 

## JOY NURSERY CHAIR