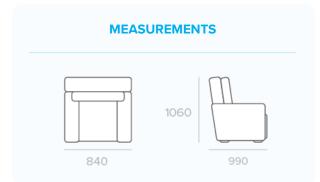

## JOY

The Joy lounge chair includes a powered recliner & headrest (with additional manual adjustment), a rocking swivel base, USB ports for charging and a night light for extra accessibility.

**POWER** 

**RECLINE** 

**POWER** 

**ROCKING** SWIVEL BASE

**FOOTREST** 

**HEADREST** 

**FOAM** WARRANTY **MECHANICAL** WARRANTY

**ELECTRICAL WARRANTY** 

**FABRIC WARRANTY** 